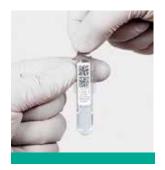

Note! Check that the capillary part is completely filled.

Do not wipe Sample Collector! If there is excess sample on Sample Collector, discard Sample Collector.

Within 2 minutes insert Sample Collector into the cuvette and close the cuvette with the reagent cap. Do not press down the turquoise inner part of the reagent cap. Run the test within 2 hours.