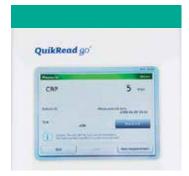

4 Select *Measure* on the display of the QuikRead go instrument. Insert the cuvette in to the measurement well of the instrument. The barcode should be facing you.

The result appears on the display when the measurement is completed and the cuvette automatically rises from the measurement well.