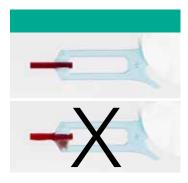

Note! Check that the capillary part is completely filled.

Do not wipe Sample Collector! If there is excess sample on Sample Collector, discard Sample Collector.

Within 2 minutes insert Sample Collector into the cuvette and close the cuvette with the reagent cap. Do not press down the turquoise inner part of the reagent cap. Run the test within 2 hours.