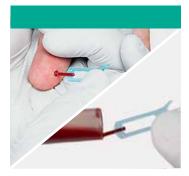

## **Brief instructions**

1 Remove the foil cover from the cuvette. Do not touch the clear flat surfaces in the lower part of the cuvette.

Hold Sample Collector almost horizontally just beneath the surface of the sample. Fill the capillary part of Sample Collector completely.

Note! Check that the capillary part is completely filled.

Do not wipe Sample Collector! If there is excess sample on Sample Collector, discard Sample Collector.

Within 2 minutes insert Sample Collector into the cuvette and close the cuvette with the reagent cap. Do not press down the turquoise inner part of the reagent cap. Run the test within 2 hours.