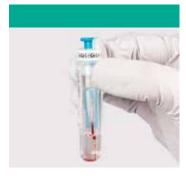

Note! Check that the capillary part is completely filled.

Do not wipe Sample Collector! If there is excess sample on Sample Collector, discard Sample Collector.

Within 2 minutes insert Sample Collector into the cuvette and close the cuvette with the reagent cap. Do not press down the turquoise inner part of the reagent cap. Run the test within 2 hours.

4 Select *Measure* on the display of the QuikRead go instrument. Insert the cuvette in to the measurement well of the instrument. The barcode should be facing you.

The result appears on the display when the measurement is completed and the cuvette automatically rises from the measurement well.