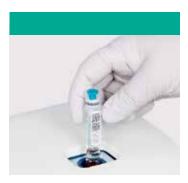

## **Brief instructions**

1 Remove the foil cover from the cuvette. Do not touch the clear flat surfaces in the lower part of the cuvette.

Hold Sample Collector almost horizontally just beneath the surface of the sample. Fill the capillary part of Sample Collector completely.

Note! Check that the capillary part is completely filled.

Do not wipe Sample Collector! If there is excess sample on Sample Collector, discard Sample Collector.

Within 2 minutes insert Sample Collector into the cuvette and close the cuvette with the reagent cap. Do not press down the turquoise inner part of the reagent cap. Run the test within 2 hours.

4 Select *Measure* on the display of the QuikRead go instrument. Insert the cuvette in to the measurement well of the instrument. The barcode should be facing you.

The result appears on the display when the measurement is completed and the cuvette automatically rises from the measurement well.