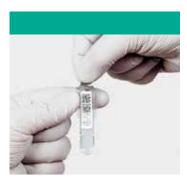

## **Brief instructions**

1 Remove the foil cover from the cuvette. Do not touch the clear flat surfaces in the lower part of the cuvette.

Hold Sample Collector almost horizontally just beneath the surface of the sample. Fill the capillary part of Sample Collector completely.